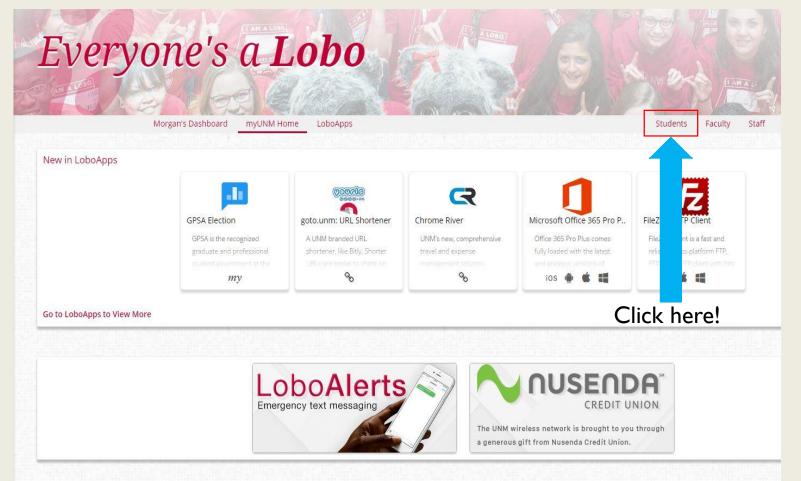

# REGISTRATION **LOBOACHIEVE**

# GO TO MY.UNM.EDU & LOGIN





# CHOOSE & CLICK Loboachieve



Click!

| Image: system definition   | Home                                                                         | Services    | Your name Magou                                              |
|----------------------------------------------------------------------------------------------------------------------------------------------------------------------------------------------------------------------------------------------------------------------------------------------------------------------------------------------------------------------------------------------------------------------------------------------------------------------------------------------------------------------------------------------------------------------------------------