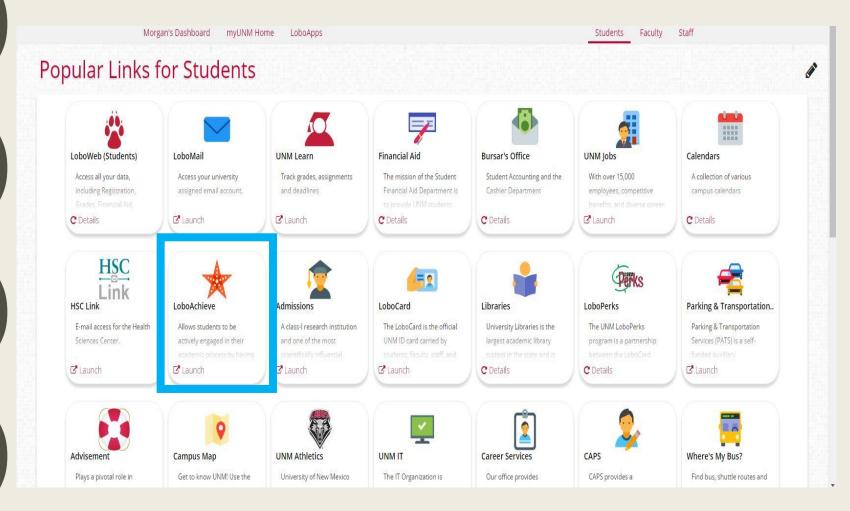

# CHOOSE & CLICK Loboachieve

Click!

| Image: system definition   | Home                                                                         | Services    | Your name Magou                                              |
|---------------------------------------------------------------------------------------------------------------------------------------------------------------------------------------------------------------------------------------------------------------------------------------------------------------------------------------------------------------------------------------------------------------------------------------------------------------------------------------------------------------------------------------------------------------------------------------------------------------------------------------------------------------------------------------------------------------------------------------------------------------------------------------------------------------------------------------------------------------------------------------------------------------------------------------------------------------------------------------------------------------------------------------------------------------------------------------------------------------------------------------------------------------------------------------------------------------------------------------------------------------------------------------------------------------------------------------------------------------------------------------------------------------------------------------------------------------------------------------------------------------------------------------------------------------------------------------------------------------------------------------------------------------------------------------------------------------------------------------------------------------------------------------------------------------------------------------------------------------------------------------------------------------------------------------------------------------------------------------------------------------------------------------------------------------------------------------------------|------------------------------------------------------------------------------|-------------|--------------------------------------------------------------|
| Control   Image: Construction of the sector | System An                                                                    |             |                                                              |
|                                                                                                                                                                                                                                                                                                                                                                                                                                                                                                                                                                                                                                                                                                                                                                                                                                                                                                                                                                                                                                                                                                                                                                                                                                                                                                                                                                                                                                                                                                                                                                                                                                                                                                                                                                                                                                                                                                                                                                                                                                                                                                   | ashboard<br>y Success<br>Network<br>Request<br>Help<br>Courses<br>Plans<br>D | Z Dashboard | There are currently no open items in need of your attention. |